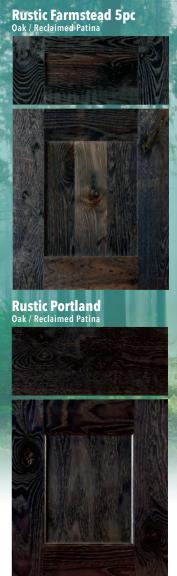

## ORGANIC ~ LEMENTAL ~ AUTHENTIC

Reclaimed Patina is an all-natural finish technique that accelerates wood's aging process to give you the look of wood that's been weathered by the elements. Each wood reacts to the Patina finish process in a unique way, resulting in a completely different look based on the wood species selected. Patina's versatility lends itself to a variety of styles such as rustic barn, casual beach, and deconstructed urban. It pairs beautifully with our Opaque finishes.

DOOR STYLES: Rustic Farmstead 5pc, Rustic Homestead 5pc, Hill Plus, Rustic Hill, Mission Plus, Rustic Mission, Newport Plus, Rustic Newport, Portland Plus, and Rustic Portland

WOOD SPECIES: Alder, Rustic Alder, Hickory, Rustic Hickory, Oak, and Rustic Oak