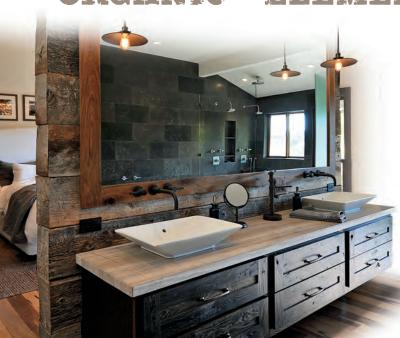

## ORGANIC ~ LEMENTAL ~ AUTHENTIC

Reclaimed Patina is an all-natural finish technique that accelerates wood's aging process to give you the look of wood that's been weathered by the elements. Each wood reacts to the Patina finish process in a unique way, resulting in a completely different look based on the wood species selected. Patina's versatility lends itself to a variety of styles such as rustic barn, casual beach, and deconstructed urban. It pairs beautifully with our Opaque finishes.