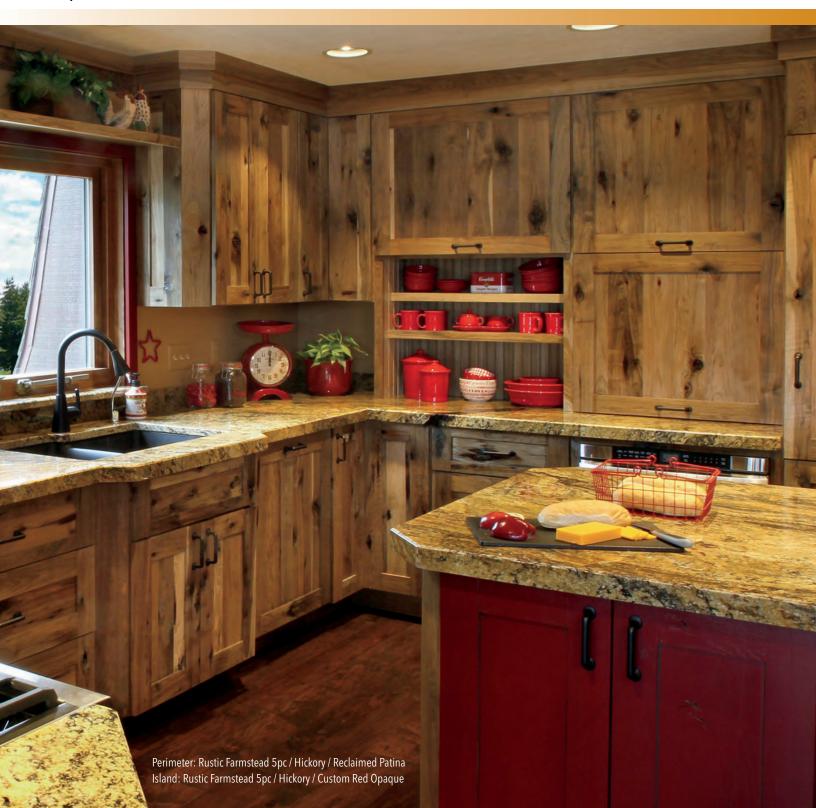

Rustic Farmstead 5pc

## ORGANIC ~ LEMENTAL ~ AUTHENTIC

Reclaimed Patina is an all-natural finish technique that accelerates wood's aging process to give you the look of wood that's been weathered by the elements. Each wood reacts to the Patina finish process in a unique way, resulting in a completely different look based on the wood species selected. Patina's versatility lends itself to a variety of styles such as rustic barn, casual beach, and deconstructed urban. It pairs beautifully with our Opaque finishes.

DOOR STYLES: Rustic Farmstead 5pc, Rustic Homestead 5pc, Hill Plus, Rustic Hill, Mission Plus, Rustic Mission, Newport Plus, Rustic Newport, Portland Plus, and Rustic Portland

WOOD SPECIES: Alder, Rustic Alder, Hickory, Rustic Hickory, Oak, and Rustic Oak