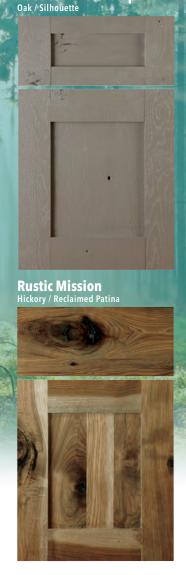

## ORGANIC ~ LEMENTAL ~ AUTHENTIC

Reclaimed Patina is an all-natural finish technique that accelerates wood's aging process to give you the look of wood that's been weathered by the elements. Each wood reacts to the Patina finish process in a unique way, resulting in a completely different look based on the wood species selected. Patina's versatility lends itself to a variety of styles such as rustic barn, casual beach, and deconstructed urban. It pairs beautifully with our Opaque finishes.

DOOR STYLES: Rustic Farmstead 5pc, Rustic Homestead 5pc, Hill Plus, Rustic Hill, Mission Plus, Rustic Mission, Newport Plus, Rustic Newport, Portland Plus, and Rustic Portland

WOOD SPECIES: Alder, Rustic Alder, Hickory, Rustic Hickory, Oak, and Rustic Oak