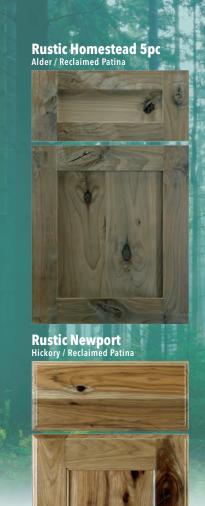

## ORGANIC ~ LEMENTAL ~ AUTHENTIC

Reclaimed Patina is an all-natural finish technique that accelerates wood's aging process to give you the look of wood that's been weathered by the elements. Each wood reacts to the Patina finish process in a unique way, resulting in a completely different look based on the wood species selected. Patina's versatility lends itself to a variety of styles such as rustic barn, casual beach, and deconstructed urban. It pairs beautifully with our Opaque finishes.

DOOR STYLES: Rustic Farmstead 5pc, Rustic Homestead 5pc, Hill Plus, Rustic Hill, Mission Plus, Rustic Mission, Newport Plus, Rustic Newport, Portland Plus, and Rustic Portland

WOOD SPECIES: Alder, Rustic Alder, Hickory, Rustic Hickory, Oak, and Rustic Oak